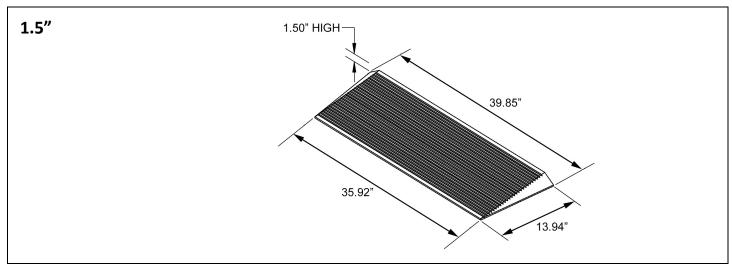

## TRANSITIONS® Angled Entry Mat Technical Specifications

| HEIGHT & USAGE GUIDELINES (RISE) | 1.5"             | 2.5"             |
|----------------------------------|------------------|------------------|
| MADE FROM RECYCLED RUBBER        | ✓                | ✓                |
| SLIP-RESISTANT SURFACE           | ✓                | ✓                |
| AVAILABLE COLORS                 | Black or Grey    | Black or Grey    |
| USABLE SIZE (H x L x W)          | 1.5" x 14" x 36" | 2.5" x 25" x 36" |
| OVERALL SIZE (H x L x W)         | 1.5" x 14" x 40" | 2.5" x 25" x 43" |
| WEIGHT                           | 14 lbs.          | 38 lbs.          |
| WEIGHT CAPACITY (DO NOT EXCEED)  | 850 lbs.         | 850 lbs.         |
| WARRANTY                         | Lifetime Limited | Lifetime Limited |
| COUNTRY OF ORIGIN                | China            | China            |