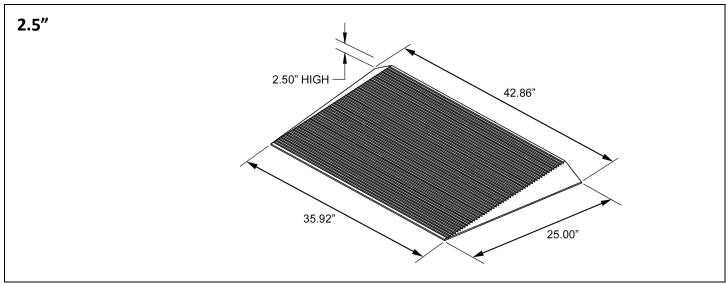

## TRANSITIONS® Angled Entry Mat Technical Specifications

| HEIGHT & USAGE GUIDELINES (RISE) | 1.5"             | 2.5"             |
|----------------------------------|------------------|------------------|
| MADE FROM RECYCLED RUBBER        | ✓                | ✓                |
| SLIP-RESISTANT SURFACE           | ✓                | ✓                |
| AVAILABLE COLORS                 | Black or Grey    | Black or Grey    |
| USABLE SIZE (H x L x W)          | 1.5" x 14" x 36" | 2.5" x 25" x 36" |
| OVERALL SIZE (H x L x W)         | 1.5" x 14" x 40" | 2.5" x 25" x 43" |
| WEIGHT                           | 14 lbs.          | 38 lbs.          |
| WEIGHT CAPACITY (DO NOT EXCEED)  | 850 lbs.         | 850 lbs.         |
| WARRANTY                         | Lifetime Limited | Lifetime Limited |
| COUNTRY OF ORIGIN                | China            | China            |